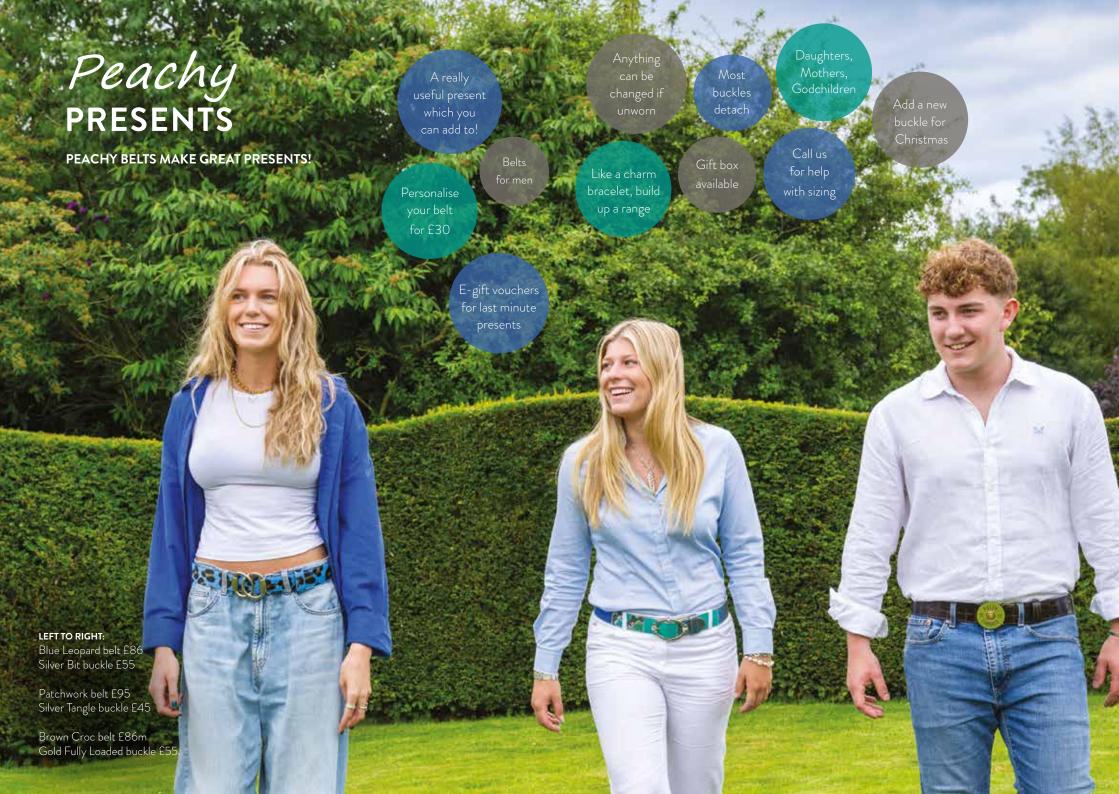

# Handcrafted Italian leather belts WITH DETACHABLE BUCKLES

A life wearing jeans and an appreciation of luxurious leather sparked my inspiration for Peachy Belts. I set out to create a range of gorgeous belts with easily interchangable buckles, enabling you to simply snap on a new buckle to change your look.

Each season there are new belt colours and buckle styles, and the core range is available year round. New limited edition styles and colours are introduced throughout the year so sign up for email updates or follow us on Insta or Facebook.

We use full grain cowhide leathers that are ethically sourced in Italy - the belts are handmade in the UK. My aim is to ensure that you buy the perfect belt for you - the ultimate accessory that works with your existing wardrobe and adds luxury to your look. I want you to get maximum wear from your belt and buckle and want shopping with Peachy Belts to be fun and easy. Please ALWAYS call us if you are unsure, or want to talk through the best choice for you.

### Personalise your belt

The perfect present for a special occasion, have a hand written message inscribed on the inside or your belt for £30 EXTRA. Up to 60 characters and please allow 7 working days - personalised belts cannot be changed.

### Gift Vouchers

Virtual Gift Vouchers can be sent the same day if you have forgotten a birthday and they are redeemable online... a great present for belt wearers and something you can add to each year, build a Peachy collection!