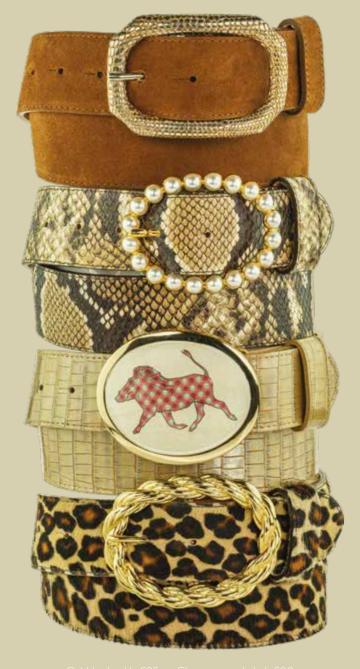

# **DETACHABLE 40MM BELT BUCKLES**

1. Gold Double D £55 | 2. Gold Oval £45 | 3. Exploding Heart £55 | 4. Reef Knot £55 | 5. Cartridge £55 | 6. Horseshoe £40 | 7. Thoroughbred £75 | 8. Bamboo £45 | 9. Gold Gemstone £89 | 10. Fox £60 | 11. Warthog £89 | 12. Paw £55 | 13. Cobbles £35 | 14. Chain £45 | 15. Bit £55 | 16. Tangle £45 | 17. Steers Head £55 | 18. Orb £25 | 19. Gold Rope £50 | 20. Chelsea Daisy £50 | 21. Santorini £65 | 22. Hoop £45

# Buckles easily snap onto any belt colour

23. Silver Rope £50 | 24. Exploding Silver Heart £45 | 25. Silver Bit £55 | 26. Silver Bamboo £45 | 27. Silver Double D £50 | 28. Silver Steers £55 | 29. Silver Santorini £55 | 30. Turquoise Mexican £55 | 31. Silver Cartridge £55 | 32. Silver Warthog £89 | 33. Silver Orb £25 | 34. Silver Paw £55 | 35. Pink gemstone £89 36. Silver Tangle £45 | 37. Silver Hoop £45 | 38. Silver Fox £60 | 39. Silver Thoroughbred £75 | 40. Silver Chain £45 | 41. Silver Horseshoe £40 | 42. Silver Chelsea Daisy £50 | 43. Blue Gemstone £89 | 44. Silver Oval £40