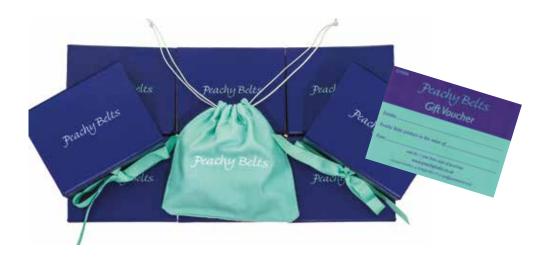

### Personalise your belt

The perfect present for a special occasion, have a hand written message inscribed on the inside or your belt for £30 EXTRA. Up to 60 characters and please allow 7 working days - personalised belts cannot be changed.

### Gift Wrapping & Personal Message

All belts and buckles are packaged in our soft cotton bags. If you would like your belt / buckle in a Gift Box it costs £5 for each belt. You can also add a hand written note if the item is a gift.

### Gift Vouchers

Virtual Gift Vouchers can be sent the same day if you have forgotten a birthday and they are redeemable online... a great present for belt wearers and something you can add to each year, build a Peachy collection!