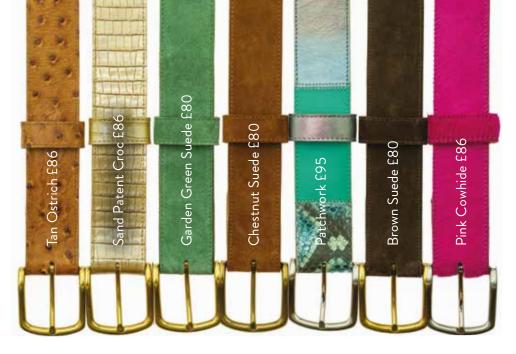

Silver Double D £50 on Green Suede £80

Gold Double D £55 on Navy Suede £80

Gold Pearl Oval buckle £35 on Chestnut suede belt £80 Gold Pearl Oval buckle £75 on Brown Python belt £86 Gold Warthog buckle £89 on Sand Patent Croc belt £86 Gold Rope buckle £50 on Leopard belt £86

Cobbles buckle £35 stnut Suede belt £80

Gold Double D buckle £55 on Tan Ostrich belt £86
Gold Exploding Heart buckle £55 on Green Suede belt £80
Gold Santorini buckle £65 on Sand Patent Croc belt £86
Gold Bit buckle £55 on Chestnut Suede belt £80