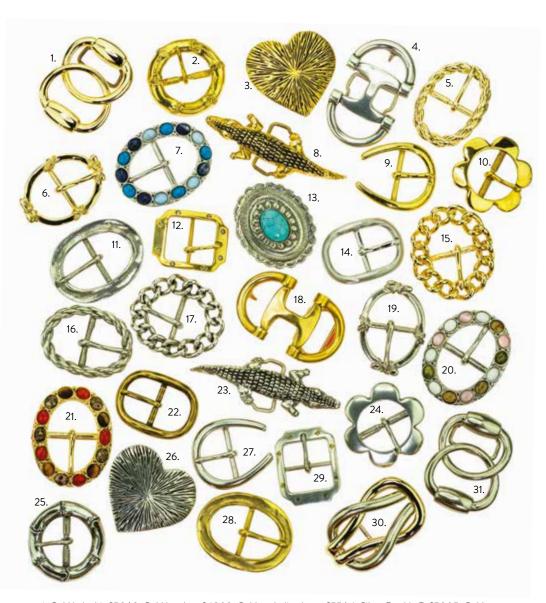

# **DETACHABLE 40MM BELT BUCKLES**

1. Gold Double D £55 | 2. Gold Oval £45 | 3. Exploding Heart £55 | 4. Reef Knot £55 | 5. Cartridge £55 | 6. Horseshoe £40 | 7. Thoroughbred £75 | 8. Bamboo £45 | 9. Gold Gemstone £89 | 10. Fox £60 | 11. Warthog £89 | 12. Paw £55 | 13. Cobbles £35 | 14. Chain £45 | 15. Bit £55 | 16. Tangle £45 | 17. Steers Head £55 | 18. Orb £25 | 19. Gold Rope £50 | 20. Chelsea Daisy £50 | 21. Santorini £65 | 22. Hoop £45

# Buckles easily snap onto any belt colour

23. Silver Rope £50 | 24. Exploding Silver Heart £45 | 25. Silver Bit £55 | 26. Silver Bamboo £45 | 27. Silver Double D £50 | 28. Silver Steers £55 | 29. Silver Santorini £55 | 30. Turquoise Mexican £55 | 31. Silver Cartridge £55 | 32. Silver Warthog £89 | 33. Silver Orb £25 | 34. Silver Paw £55 | 35. Pink gemstone £89 36. Silver Tangle £45 | 37. Silver Hoop £45 | 38. Silver Fox £60 | 39. Silver Thoroughbred £75 | 40. Silver Chain £45 | 41. Silver Horseshoe £40 | 42. Silver Chelsea Daisy £50 | 43. Blue Gemstone £89 | 44. Silver Oval £40