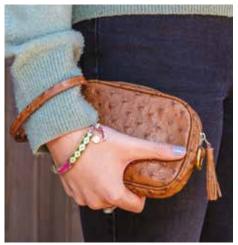

# Hands free belt bag - 3 WAYS TO WEAR

ABOVE, TOP TO BOTTOM:

Cotton lined with a card pocket, cross body chain & wrist strap £135. Colours; Python, Grey Ostrich, Tan Ostrich, Navy Ostrich, Black Croc

Navy Ostrich belt £86 Ocean Waterlily buckle £115