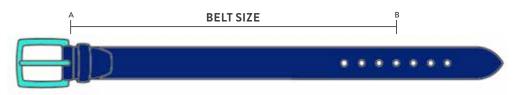

### How to Measure Yourself - Call us if you need help!

Most belts are held in stock in the sizes shown here and measurements are given to the middle hole on the belt, they all have 7 holes other than the skinny belts that have 5. If you measure an old belt, go from where the buckle meets the leather, to the hole that you do it up onto – IT IS NOT THE TOTAL BELT LENGTH! Men generally go one size up from their jean waist size for a belt.

There is a video that explains how to measure yourself on the website or please call if you would like help. Any thing can be changed if you get it wrong and it is unworn!

- Point A on the image = where the leather meets the buckle
- Point B on the image = to the middle hole on the belt
- ! Our 30 & 40mm belts each have 7 holes. Our 20mm skinny belts have 5 holes