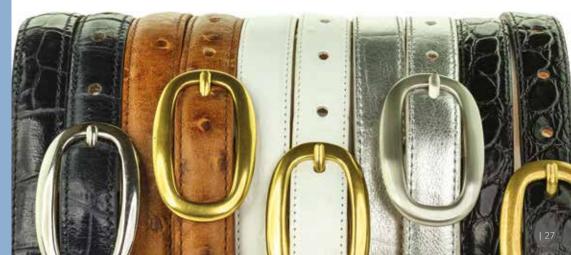

# **DETACHABLE 40MM BELT BUCKLES**

1. Gold Double D £55 | 2. Gold Oval £45 | 3. Exploding Heart £55 | 4. Reef Knot £55 | 5. Cartridge £55 | 6. Horseshoe £40 | 7. Thoroughbred £75 | 8. Bamboo £45 | 9. Gold Gemstone £89 | 10. Fox £60 | 11. Warthog £89 | 12. Paw £55 | 13. Cobbles £35 | 14. Chain £45 | 15. Bit £55 | 16. Tangle £45 | 17. Steers Head £55 | 18. Orb £25 | 19. Gold Rope £50 | 20. Chelsea Daisy £50 | 21. Santorini £65 | 22. Hoop £45

# Buckles easily snap onto any belt colour

23. Silver Rope £50 | 24. Exploding Silver Heart £45 | 25. Silver Bit £55 | 26. Silver Bamboo £45 | 27. Silver Double D £50 | 28. Silver Steers £55 | 29. Silver Santorini £55 | 30. Turquoise Mexican £55 | 31. Silver Cartridge £55 | 32. Silver Warthog £89 | 33. Silver Orb £25 | 34. Silver Paw £55 | 35. Pink gemstone £89 36. Silver Tangle £45 | 37. Silver Hoop £45 | 38. Silver Fox £60 | 39. Silver Thoroughbred £75 | 40. Silver Chain £45 | 41. Silver Horseshoe £40 | 42. Silver Chelsea Daisy £50 | 43. Blue Gemstone £89 | 44. Silver Oval £40