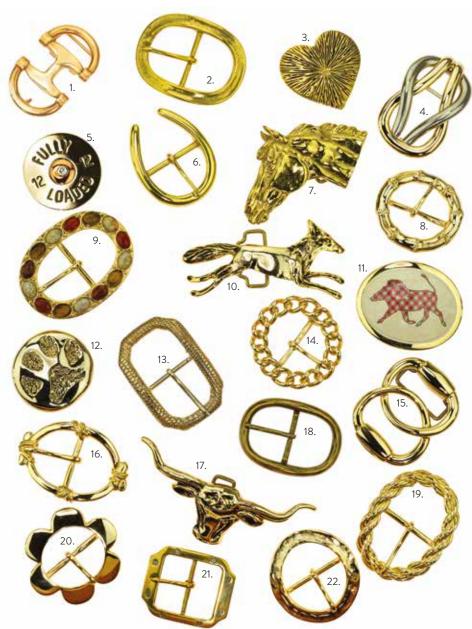

# **DETACHABLE 40MM BELT BUCKLES**

1. Gold Double D £55 | 2. Gold Oval £45 | 3. Exploding Heart £55 | 4. Reef Knot £55 | 5. Cartridge £55 | 6. Horseshoe £40 | 7. Thoroughbred £75 | 8. Bamboo £45 | 9. Gold Gemstone £89 | 10. Fox £60 | 11. Warthog £89 | 12. Paw £55 | 13. Cobbles £35 | 14. Chain £45 | 15. Bit £55 | 16. Tangle £45 | 17. Steers Head £55 | 18. Orb £25 | 19. Gold Rope £50 | 20. Chelsea Daisy £50 | 21. Santorini £65 | 22. Hoop £45

# Buckles easily snap onto any belt colour

23. Silver Rope £50 | 24. Exploding Silver Heart £45 | 25. Silver Bit £55 | 26. Silver Bamboo £45 | 27. Silver Double D £50 | 28. Silver Steers £55 | 29. Silver Santorini £55 | 30. Turquoise Mexican £55 | 31. Silver Cartridge £55 | 32. Silver Warthog £89 | 33. Silver Orb £25 | 34. Silver Paw £55 | 35. Pink gemstone £89 36. Silver Tangle £45 | 37. Silver Hoop £45 | 38. Silver Fox £60 | 39. Silver Thoroughbred £75 | 40. Silver Chain £45 | 41. Silver Horseshoe £40 | 42. Silver Chelsea Daisy £50 | 43. Blue Gemstone £89 | 44. Silver Oval £40