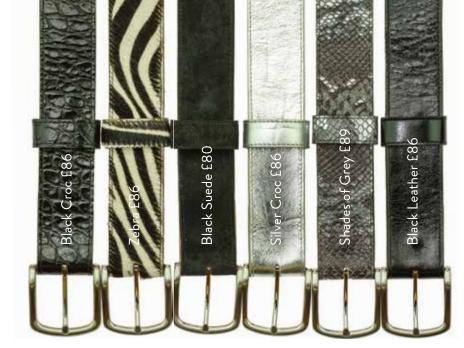

# Skinny Belts 20MM FIXED BUCKLE BELTS

Navy Croc, Tan Ostrich, White Ostrich, Silver Croc, Black Croc
- Navy, White & Black with Gold or Silver buckles £65