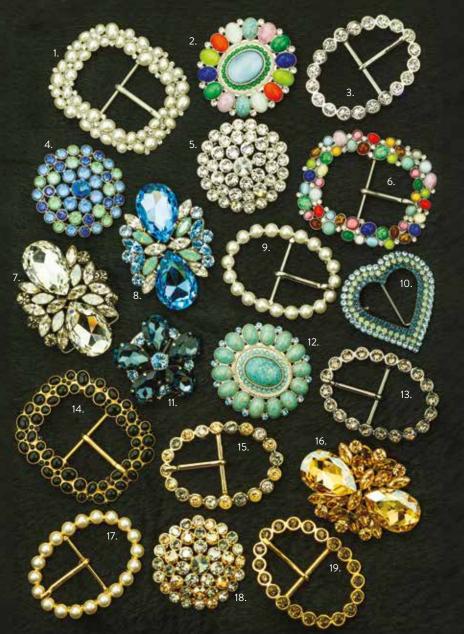

# **DETACHABLE 40MM DIAMANTE BUCKLES**

1. Pearl Spangle £95 | 2. Party £130 | 3. White Oval Diamante £60 | 4. Ocean Waterlily £115 | 5. White Waterlily £115 | 6. Multicoloured Spangle £129 | 7. White Crown Jewels £155 | 8. Turquoise Crown Jewels £155 | 9 Silver Pearl Oval £75 | 10. Sapphire Heart £90 | 11. Midnight Jasmine £95 | 12. Turquoise Stone Flower £120 | 13. Brindle Oval Diamante £60 | 14. Black Caviar £120 | 15. Leopard Oval Diamante £60 | 16.Topaz Crown Jewells £155 | 17. Gold Pearl Oval £75 | 18. Leopard Waterlily £115 | 19. Topaz Oval Diamante £60