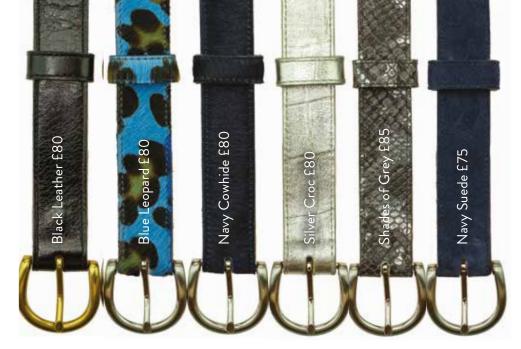

# change the buckle for a different look

To wear with gold jewellery...

and to dress up

All buckles shown on a 40mm Navy Suede belt £80

"These belts are great quality, MUCH better than high street stores, they really last and are worth the investment" - VIP customer