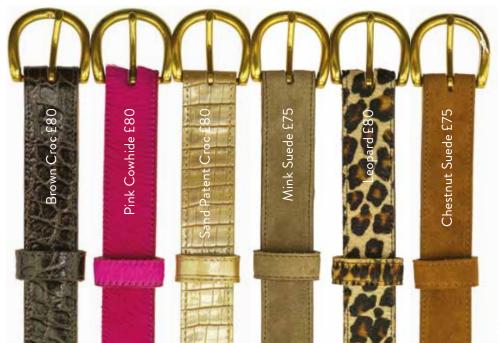

# 40MM Detachable Buckles

All of these belts come with a plain silver or gold buckle

Belts come in sizes 28 inches / 71cm – up in 2 inch increments to belt size 44 / 112cm (46/117 plus available to order) – belts are measured to the middle hole and there are 7 holes on each belt – see size chart pg 39 or ring for advice

Silver Double D £50 on Green Suede £80

Gold Double D £55 on Navy Suede £80

Gold Pearl Oval buckle £35 on Chestnut suede belt £80 Gold Pearl Oval buckle £75 on Brown Python belt £86 Gold Warthog buckle £89 on Sand Patent Croc belt £86 Gold Rope buckle £50 on Leopard belt £86