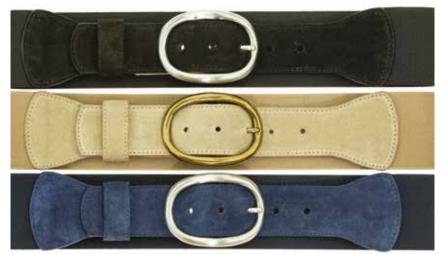

# Pearl Oval Silver £79 Shades of Grey £89

Stretch belts with Gold or Silver Orb buckles in Navy, Mushroom & Black -  $\pounds75$  NEW colours being added soon!