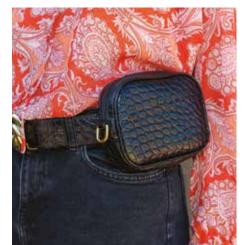

# Hands free belt bag - 3 WAYS TO WEAR

ABOVE, TOP TO BOTTOM:

Cotton lined with a card pocket, cross body chain & wrist strap £135. Colours; Python, Grey Ostrich, Tan Ostrich, Navy Ostrich, Black Croc

Navy Ostrich belt £86 Ocean Waterlily buckle £115