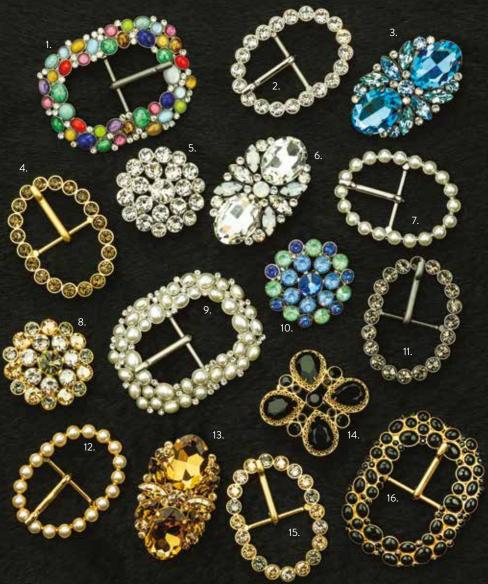

# **DETACHABLE 40MM BELT BUCKLES**

1. Gold Double D £55 | 2. Gold Oval £45 | 3. Exploding Heart £55 | 4. Reef Knot £55 | 5. Cartridge £55 | 6. Horseshoe £40 | 7. Thoroughbred £75 | 8. Bamboo £45 | 9. Gold Gemstone £89 | 10. Fox £60 | 11. Warthog £89 | 12. Paw £55 | 13. Cobbles £35 | 14. Chain £45 | 15. Bit £55 | 16. Tangle £45 | 17. Steers Head £55 | 18. Orb £25 | 19. Gold Rope £50 | 20. Chelsea Daisy £50 | 21. Santorini £65 | 22. Hoop £45

# Buckles easily snap onto any belt colour

23. Silver Rope £50 | 24. Exploding Silver Heart £45 | 25. Silver Bit £55 | 26. Silver Bamboo £45 | 27. Silver Double D £50 | 28. Silver Steers £55 | 29. Silver Santorini £55 | 30. Turquoise Mexican £55 | 31. Silver Cartridge £55 | 32. Silver Warthog £89 | 33. Silver Orb £25 | 34. Silver Paw £55 | 35. Pink gemstone £89 36. Silver Tangle £45 | 37. Silver Hoop £45 | 38. Silver Fox £60 | 39. Silver Thoroughbred £75 | 40. Silver Chain £45 | 41. Silver Horseshoe £40 | 42. Silver Chelsea Daisy £50 | 43. Blue Gemstone £89 | 44. Silver Oval £40