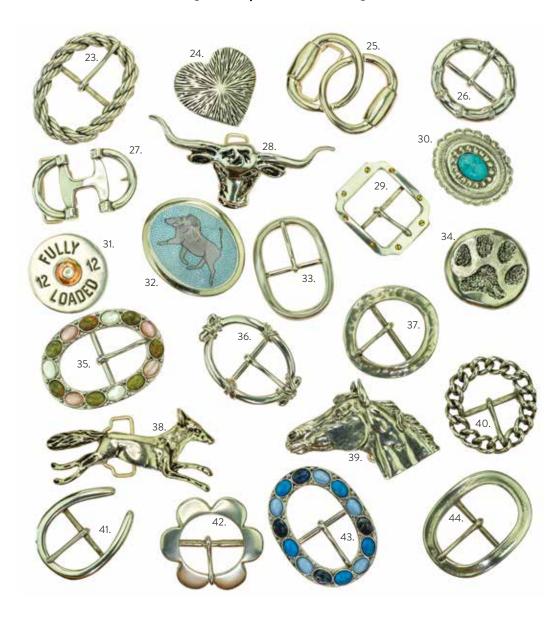

# Buckles easily snap onto any belt colour

23. Silver Rope £50 | 24. Exploding Silver Heart £45 | 25. Silver Bit £55 | 26. Silver Bamboo £45 | 27. Silver Double D £50 | 28. Silver Steers £55 | 29. Silver Santorini £55 | 30. Turquoise Mexican £55 | 31. Silver Cartridge £55 | 32. Silver Warthog £89 | 33. Silver Orb £25 | 34. Silver Paw £55 | 35. Pink gemstone £89 36. Silver Tangle £45 | 37. Silver Hoop £45 | 38. Silver Fox £60 | 39. Silver Thoroughbred £75 | 40. Silver Chain £45 | 41. Silver Horseshoe £40 | 42. Silver Chelsea Daisy £50 | 43. Blue Gemstone £89 | 44. Silver Oval £40