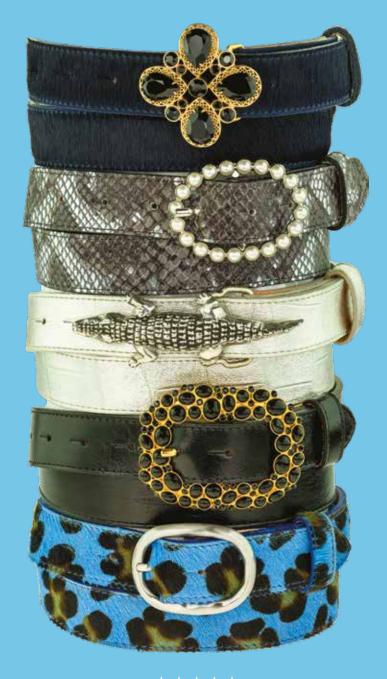

# THREE BUCKLES & THREE BELTS Create nine different looks

Gold Chelsea Daisy £50

Leopard Waterlily £115

Silver Bit buckle £55

8 | Peachy Belts www.peachybelts.co.uk