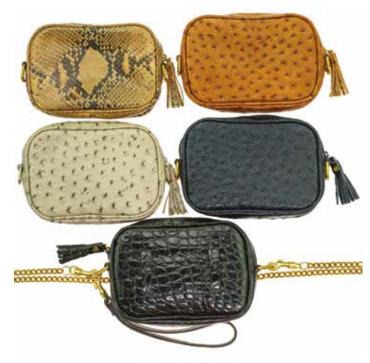

# Hands free belt bag - 3 WAYS TO WEAR

ABOVE, TOP TO BOTTOM:

Cotton lined with a card pocket, cross body chain & wrist strap £135. Colours; Python, Grey Ostrich, Tan Ostrich, Navy Ostrich, Black Croc

Navy Ostrich belt £86 Ocean Waterlily buckle £115