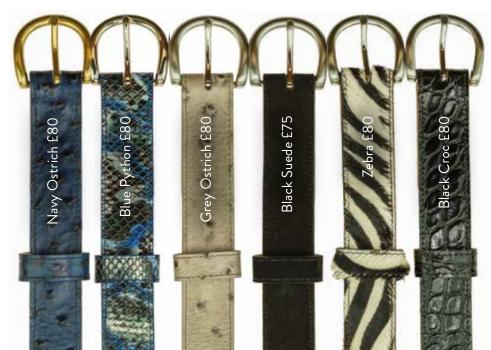

# 40MM Detachable Buckles

All of these belts come with a plain silver or gold buckle

Belts come in sizes 28 inches / 71cm – up in 2 inch increments to belt size 44 / 112cm (46/117 plus available to order) – belts are measured to the middle hole and there are 7 holes on each belt – see size chart pg 39 or ring for advice