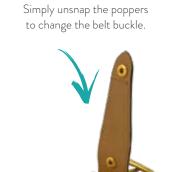

# Handcrafted Italian leather belts WITH DETACHABLE BUCKLES

A life wearing jeans and an appreciation of luxurious leather sparked my inspiration for Peachy Belts. I set out to create a range of gorgeous belts with easily interchangable buckles, enabling you to simply snap on a new buckle to change your look.

## **HOW IT WORKS...**

All belts come with a simple silver or gold buckle - Shades of grey £89

with Silver Double D buckle £50

with White Waterlily buckle £115 - one belt and 3 different looks

4 | Peachy Belts www.peachybelts.co.uk