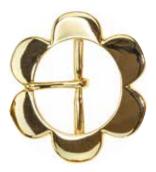

# **DETACHABLE 40MM BELT BUCKLES**

1. Gold Double D £55 | 2. Gold Oval £45 | 3. Exploding Heart £55 | 4. Reef Knot £55 | 5. Cartridge £55 | 6. Horseshoe £40 | 7. Thoroughbred £75 | 8. Bamboo £45 | 9. Gold Gemstone £89 | 10. Fox £60 | 11. Warthog £89 | 12. Paw £55 | 13. Cobbles £35 | 14. Chain £45 | 15. Bit £55 | 16. Tangle £45 | 17. Steers Head £55 | 18. Orb £25 | 19. Gold Rope £50 | 20. Chelsea Daisy £50 | 21. Santorini £65 | 22. Hoop £45

# KAKE A CLOSER LOO

ABOVE: Silver Double D buckle £50 on Blue Leopard belt £86