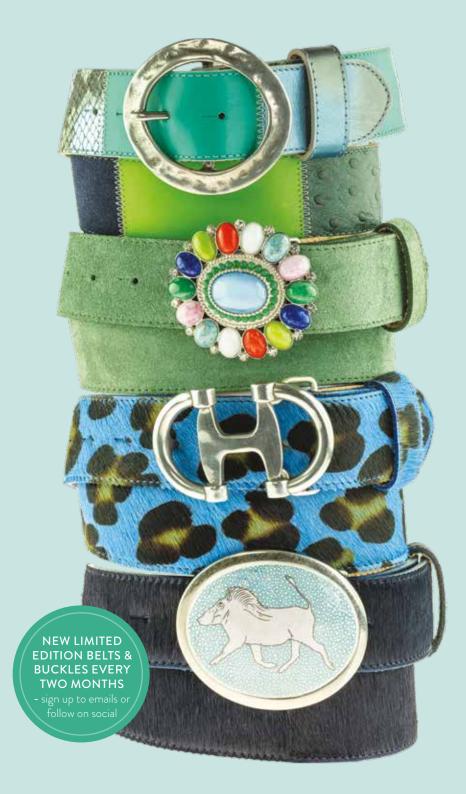

Each season there are new belt colours and buckle styles, and the core range is available year round. New limited edition styles and colours are introduced throughout the year so sign up for email updates or follow us on Insta or Facebook.

# **DETACHABLE 40MM BELT BUCKLES**

1. Gold Double D £55 | 2. Gold Oval £45 | 3. Exploding Heart £55 | 4. Reef Knot £55 | 5. Cartridge £55 | 6. Horseshoe £40 | 7. Thoroughbred £75 | 8. Bamboo £45 | 9. Gold Gemstone £89 | 10. Fox £60 | 11. Warthog £89 | 12. Paw £55 | 13. Cobbles £35 | 14. Chain £45 | 15. Bit £55 | 16. Tangle £45 | 17. Steers Head £55 | 18. Orb £25 | 19. Gold Rope £50 | 20. Chelsea Daisy £50 | 21. Santorini £65 | 22. Hoop £45

# Buckles easily snap onto any belt colour

23. Silver Rope £50 | 24. Exploding Silver Heart £45 | 25. Silver Bit £55 | 26. Silver Bamboo £45 | 27. Silver Double D £50 | 28. Silver Steers £55 | 29. Silver Santorini £55 | 30. Turquoise Mexican £55 | 31. Silver Cartridge £55 | 32. Silver Warthog £89 | 33. Silver Orb £25 | 34. Silver Paw £55 | 35. Pink gemstone £89 36. Silver Tangle £45 | 37. Silver Hoop £45 | 38. Silver Fox £60 | 39. Silver Thoroughbred £75 | 40. Silver Chain £45 | 41. Silver Horseshoe £40 | 42. Silver Chelsea Daisy £50 | 43. Blue Gemstone £89 | 44. Silver Oval £40

# **DETACHABLE 40MM DIAMANTE BUCKLES**

1. Pearl Spangle £95 | 2. Party £130 | 3. White Oval Diamante £60 | 4. Ocean Waterlily £115 | 5. White Waterlily £115 | 6. Multicoloured Spangle £129 | 7. White Crown Jewels £155 | 8. Turquoise Crown Jewels £155 | 9 Silver Pearl Oval £75 | 10. Sapphire Heart £90 | 11. Midnight Jasmine £95 | 12. Turquoise Stone Flower £120 | 13. Brindle Oval Diamante £60 | 14. Black Caviar £120 | 15. Leopard Oval Diamante £60 | 16.Topaz Crown Jewells £155 | 17. Gold Pearl Oval £75 | 18. Leopard Waterlily £115 | 19. Topaz Oval Diamante £60