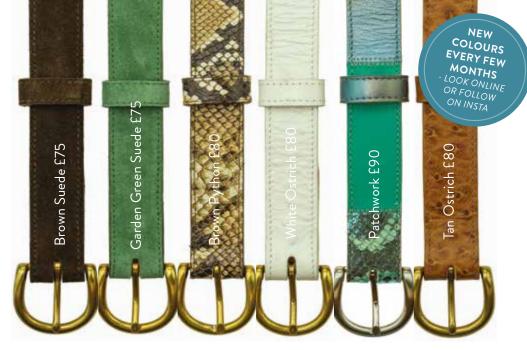

# 40MM Detachable Buckles

All of these belts come with a plain silver or gold buckle

Belts come in sizes 28 inches / 71cm – up in 2 inch increments to belt size 44 / 112cm (46/117 plus available to order) – belts are measured to the middle hole and there are 7 holes on each belt – see size chart pg 39 or ring for advice