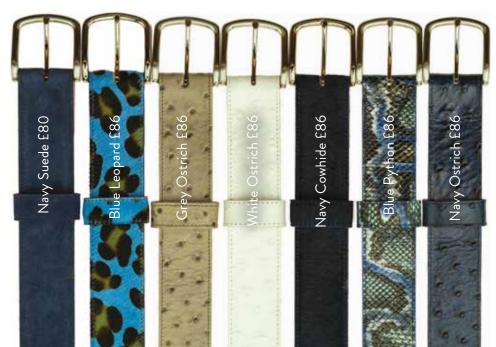

| 19. Gold Rope £50 | 20. Chelsea Daisy £50 | 21. Santorini £65 | 22. Hoop £45

# Buckles easily snap onto any belt colour



23. Silver Rope £50 | 24. Exploding Silver Heart £45 | 25. Silver Bit £55 | 26. Silver Bamboo £45 | 27. Silver Double D £50 | 28. Silver Steers £55 | 29. Silver Santorini £55 | 30. Turquoise Mexican £55 | 31. Silver Cartridge £55 | 32. Silver Warthog £89 | 33. Silver Orb £25 | 34. Silver Paw £55 | 35. Pink gemstone £89 36. Silver Tangle £45 | 37. Silver Hoop £45 | 38. Silver Fox £60 | 39. Silver Thoroughbred £75 | 40. Silver Chain £45 | 41. Silver Horseshoe £40 | 42. Silver Chelsea Daisy £50 | 43. Blue Gemstone £89 | 44. Silver Oval £40

10 | Peachy Belts www.peachybelts.co.uk



# 40MM Detachable Buckles

All of these belts come with a plain silver or gold buckle





Belts come in sizes 28 inches / 71cm – up in 2 inch increments to belt size 44 / 112cm (46/117 plus available to order) – belts are measured to the middle hole and there are 7 holes on each belt – see size chart pg 39 or ring for advice



# **DETACHABLE 40MM DIAMANTE BUCKLES**



1. Pearl Spangle £95 | 2. Party £130 | 3. White Oval Diamante £60 | 4. Ocean Waterlily £115 | 5. White Waterlily £115 | 6. Multicoloured Spangle £129 | 7. White Crown Jewels £155 | 8. Turquoise Crown Jewels £155 | 9 Silver Pearl Oval £75 | 10. Sapphire Heart £90 | 11. Midnight Jasmine £95 | 12. Turquoise Stone Flower £120 | 13. Brindle Oval Diamante £60 | 14. Black Caviar £120 | 15. Leopard Oval Diamante £60 | 16.Topaz Crown Jewells £155 | 17. Gold Pearl Oval £75 | 18. Leopard Waterlily £115 | 19. Topaz Oval