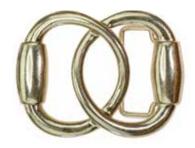

# **DETACHABLE 40MM BELT BUCKLES**

1. Gold Double D £55 | 2. Gold Oval £45 | 3. Exploding Heart £55 | 4. Reef Knot £55 | 5. Cartridge £55 | 6. Horseshoe £40 | 7. Thoroughbred £75 | 8. Bamboo £45 | 9. Gold Gemstone £89 | 10. Fox £60 | 11. Warthog £89 | 12. Paw £55 | 13. Cobbles £35 | 14. Chain £45 | 15. Bit £55 | 16. Tangle £45 | 17. Steers Head £55 | 18. Orb £25 | 19. Gold Rope £50 | 20. Chelsea Daisy £50 | 21. Santorini £65 | 22. Hoop £45