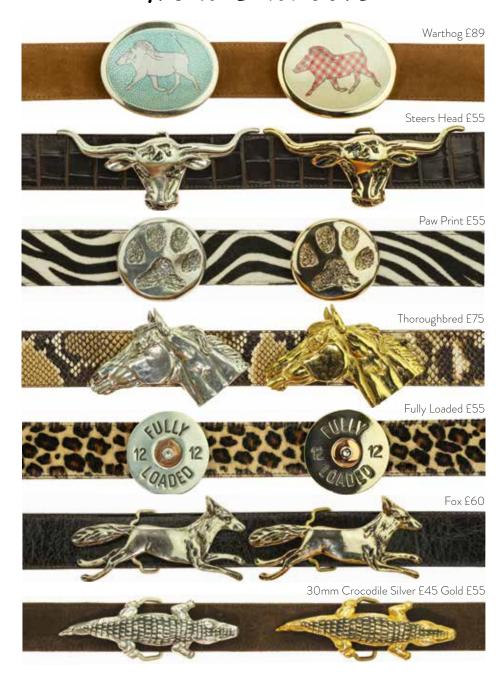

# **DETACHABLE 40MM BELT BUCKLES**

1. Gold Double D £55 | 2. Gold Oval £45 | 3. Exploding Heart £55 | 4. Reef Knot £55 | 5. Cartridge £55 | 6. Horseshoe £40 | 7. Thoroughbred £75 | 8. Bamboo £45 | 9. Gold Gemstone £89 | 10. Fox £60 | 11. Warthog £89 | 12. Paw £55 | 13. Cobbles £35 | 14. Chain £45 | 15. Bit £55 | 16. Tangle £45 | 17. Steers Head £55 | 18. Orb £25 | 19. Gold Rope £50 | 20. Chelsea Daisy £50 | 21. Santorini £65 | 22. Hoop £45

# Buckles easily snap onto any belt colour

23. Silver Rope £50 | 24. Exploding Silver Heart £45 | 25. Silver Bit £55 | 26. Silver Bamboo £45 | 27. Silver Double D £50 | 28. Silver Steers £55 | 29. Silver Santorini £55 | 30. Turquoise Mexican £55 | 31. Silver Cartridge £55 | 32. Silver Warthog £89 | 33. Silver Orb £25 | 34. Silver Paw £55 | 35. Pink gemstone £89 36. Silver Tangle £45 | 37. Silver Hoop £45 | 38. Silver Fox £60 | 39. Silver Thoroughbred £75 | 40. Silver Chain £45 | 41. Silver Horseshoe £40 | 42. Silver Chelsea Daisy £50 | 43. Blue Gemstone £89 | 44. Silver Oval £40

# **DETACHABLE 30MM BELT BUCKLES**

1. Gold baby bit £50 | 2. Gold bamboo £40 | 3. Gold exploding heart £55 | 4. Silver Double D £50 | 5. Gold rope £45 | 6. Gold tangle £40 | 7. Blue gemstone £85 | 8. Brass Crocodile £55 | 9. Gold horseshoe £40 | 10. Gold Chelsea Daisy £45 | 11. Silver oval £35 | 12. Gold Santorini £60 | 13. Silver Mexican £ 55 | 14. Silver Orb £20 15. Gold Chain £40 | 16. Silver rope £45 | 17. Silver Chain £40 | 18. Gold Double D £55 | 19. Silver tangle £40 20. Pink gemstone £85 | 21. Gold gemstone £85 | 22. Gold Orb £20 | 23. Silver Crocodile £45 | 24. Silver Chelsea Daisy £45 | 25. Silver Bamboo £40 | 26. Silver exploding heart £50 | 27. Silver horseshoe £40 28. Gold oval £35 | 29. Silver Santorini £45 | 30. Reef Knot £55