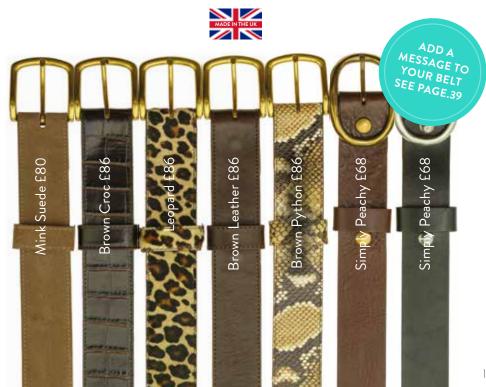

Silver Double D £50 on Green Suede £80

Gold Double D £55 on Navy Suede £80

Gold Pearl Oval buckle £35 on Chestnut suede belt £80 Gold Pearl Oval buckle £75 on Brown Python belt £86 Gold Warthog buckle £89 on Sand Patent Croc belt £86 Gold Rope buckle £50 on Leopard belt £86