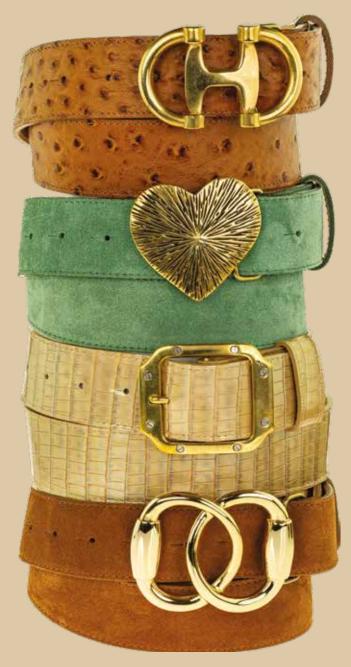

# **DETACHABLE 40MM BELT BUCKLES**

1. Gold Double D £55 | 2. Gold Oval £45 | 3. Exploding Heart £55 | 4. Reef Knot £55 | 5. Cartridge £55 | 6. Horseshoe £40 | 7. Thoroughbred £75 | 8. Bamboo £45 | 9. Gold Gemstone £89 | 10. Fox £60 | 11. Warthog £89 | 12. Paw £55 | 13. Cobbles £35 | 14. Chain £45 | 15. Bit £55 | 16. Tangle £45 | 17. Steers Head £55 | 18. Orb £25 | 19. Gold Rope £50 | 20. Chelsea Daisy £50 | 21. Santorini £65 | 22. Hoop £45

# Buckles easily snap onto any belt colour

23. Silver Rope £50 | 24. Exploding Silver Heart £45 | 25. Silver Bit £55 | 26. Silver Bamboo £45 | 27. Silver Double D £50 | 28. Silver Steers £55 | 29. Silver Santorini £55 | 30. Turquoise Mexican £55 | 31. Silver Cartridge £55 | 32. Silver Warthog £89 | 33. Silver Orb £25 | 34. Silver Paw £55 | 35. Pink gemstone £89 36. Silver Tangle £45 | 37. Silver Hoop £45 | 38. Silver Fox £60 | 39. Silver Thoroughbred £75 | 40. Silver Chain £45 | 41. Silver Horseshoe £40 | 42. Silver Chelsea Daisy £50 | 43. Blue Gemstone £89 | 44. Silver Oval £40